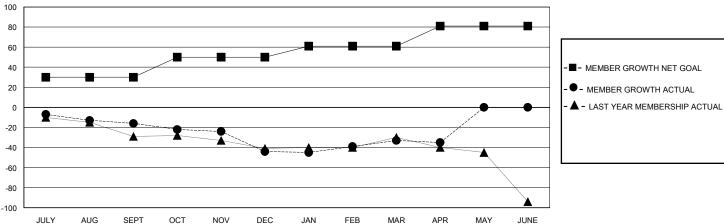

## GOALS AND ACTUAL MEMBERS CUMULATIVE

| _        |        |        |     |      |  |
|----------|--------|--------|-----|------|--|
| <b>-</b> | MEMBER | GROWTH | NET | GOAL |  |

MEMBER GROWTH ACTUAL

| DROPPED CLUBS: 1 |     |
|------------------|-----|
| DROPPED MEMBERS  |     |
| DECEASED         | 23  |
| CLUB CANCELLED   | 0   |
| OTHER            | 98  |
| TOTAL            | 121 |